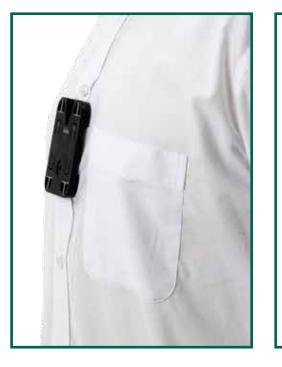

Simply slip the back plate behind the garment or in a pocket and then place the front plate featuring the KLICK FAST Dock over the outer garment. 8 high-strength magnets will hold the mount firmly in place.

The KLICK FAST Magnetic Mount allows you to securely attach any KLICK FAST-enabled body-worn video camera, two-way radio or other device to clothing and utility vests.

+44 (0)1873 852742