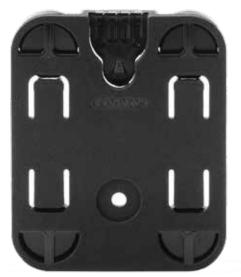

## The KLICK FAST Magnetic Mount features:

- A low profile keeping the attached device as close as possible to the body;
- A small footprint enabling it to be as discreet as possible beneath • the device;
- In-built spacing between both mouldings allowing fingers to slot in and easily detach the front and back plates from each other;
- A lightweight design; •
- Two assembly-free, single mouldings that can be supplied with or without high-strength magnets (magnets are supplied already fitted);
- A choice of either a KLICK FAST Dock located at the top of the mount or in the centre, depending on the position of your device's KLICK FAST Connector.

Upper KLICK FAST Dock

Central KLICK FAST Dock