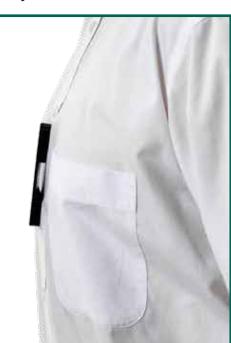

## KLICK FAST Magnetic Mount

The KLICK FAST Magnetic Mount is one of our most versatile KLICK FAST docks and can be attached instantly to any piece of clothing and in any desired position. The ideal solution if you don't want a KLICK FAST Dock permanently sewn or screwed into garments.

Simply slip the back plate behind the garment or in a pocket and then place the front plate featuring the KLICK FAST Dock over the outer garment. 8 high-strength magnets will hold the mount firmly in place.

The KLICK FAST Magnetic Mount allows you to securely attach any KLICK FAST-enabled body-worn video camera, two-way radio or other device to clothing and utility vests.

+44 (0)1873 852742