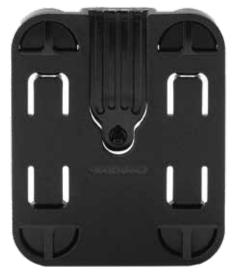

## The KLICK FAST Magnetic Mount features:

- A low profile keeping the attached device as close as possible to the body;
- A small footprint enabling it to be as discreet as possible beneath • the device;
- In-built spacing between both mouldings allowing fingers to slot in and easily detach the front and back plates from each other;
- A lightweight design; •
- Two assembly-free, single mouldings that can be supplied with or without high-strength magnets (magnets are supplied already fitted);
- A choice of either a KLICK FAST Dock located at the top of the mount or in the centre, depending on the position of your device's KLICK FAST Connector.

Upper KLICK FAST Dock

Central KLICK FAST Dock