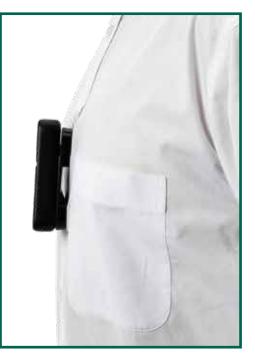

## KLICK FAST Magnetic Mount

The KLICK FAST Magnetic Mount is one of our most versatile KLICK FAST docks and can be attached instantly to any piece of clothing and in any desired position. The ideal solution if you don't want a KLICK FAST Dock permanently sewn or screwed into garments.

Simply slip the back plate behind the garment or in a pocket and then place the front plate featuring the KLICK FAST Dock over the outer garment. 8 high-strength magnets will hold the mount firmly in place.

The KLICK FAST Magnetic Mount allows you to securely attach any KLICK FAST-enabled body-worn video camera, two-way radio or other device to clothing and utility vests.

+44 (0)1873 852742