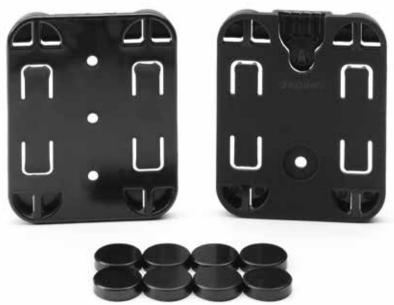

Simply slip the back plate behind the garment or in a pocket and then place the front plate featuring the KLICK FAST Dock over the outer garment. 8 high-strength magnets will hold the mount firmly in place.

## **Specification:**

| Dimensions: | 90 mm (3.54 in) x 75 mm (2.95 in) x 20 mm (0.79 in) - overall;<br>Magnets: 20 mm (0.79 in) diameter x 5 mm (0.2 in) height. *Self-sourced<br>magnets must match these dimensions.                                                                                          |
|-------------|----------------------------------------------------------------------------------------------------------------------------------------------------------------------------------------------------------------------------------------------------------------------------|
| Weight:     | 144 g (5.08 oz) approx. with fitted magnets;<br>45 g (1.59 oz) approx. without magnets.                                                                                                                                                                                    |
| Material:   | High-impact nylon in black with 8 x high-strength, rare-earth<br>Neodymium magnets in black.                                                                                                                                                                               |
| Caution:    | This product should be kept away from heart pacemakers. The<br>operation of heart pacemakers will be affected by the close proximity<br>of a magnet. Magnets can set a pacemaker working in a way that is not<br>suitable for the user and that might affect their health. |