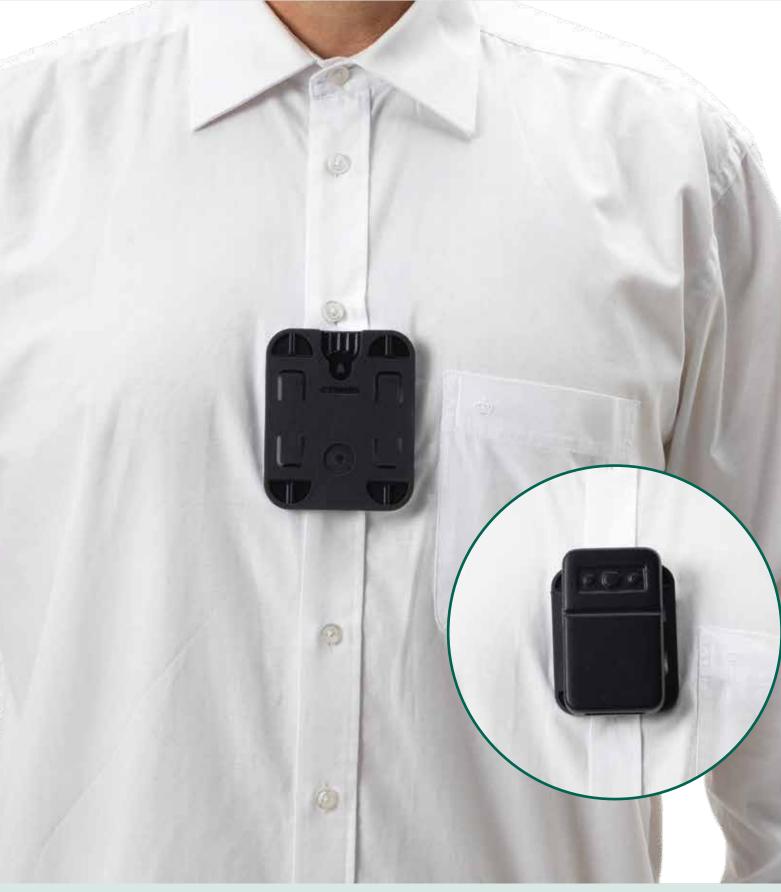

## KLICK FAST Magnetic Mount

The KLICK FAST Magnetic Mount is one of our most versatile KLICK FAST docks and can be attached instantly to any piece of clothing and in any desired position. The ideal solution if you don't want a KLICK FAST Dock permanently sewn or screwed into garments.

Simply slip the back plate behind the garment or in a pocket and then place the front plate featuring the KLICK FAST Dock over the outer garment. 8 high-strength magnets will hold the mount firmly in place.

The KLICK FAST Magnetic Mount allows you to securely attach any KLICK FAST-enabled body-worn video camera, two-way radio or other device to clothing and utility vests.

+44 (0)1873 852742