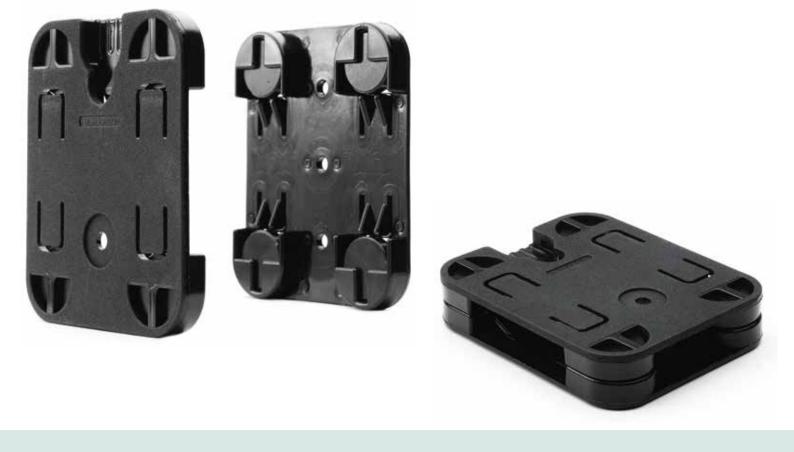

## The KLICK FAST Magnetic Mount features:

- A low profile keeping the attached device as close as possible to the body;
- A small footprint enabling it to be as discreet as possible beneath • the device;
- In-built spacing between both mouldings allowing fingers to slot in and easily detach the front and back plates from each other;
- A lightweight design; •
- Two assembly-free, single mouldings that can be supplied with or without high-strength magnets (magnets are supplied already fitted);
- A choice of either a KLICK FAST Dock located at the top of the mount or in the centre, depending on the position of your device's KLICK FAST Connector.

Upper KLICK FAST Dock

Central KLICK FAST Dock